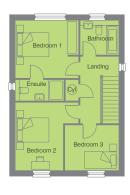

# The Stanford

A lovely 3 bedroom family home. The ground floor consists of a generous, well equipped kitchen/dining room, sitting room with bay window, and a downstairs WC.

On the first floor there are 3 bedrooms and a family bathroom, with an ensuite bathroom to bedroom 1.

# **Ground Floor**

• Sitting Room 4.50m x 3.81m

14'9" x 12'5"

• Kitchen 4.03m max x 5.97m narrowing to 3.85m x 1.95m

13'2" max x 19'5" narrowing to 12'6" x 6'3"

• WC

First Floor

• Bedroom 1 3.03m plus wardrobes x 3.33m

9'9" plus wardrobes x 10'9"

• Ensuite

• Bedroom 2 2.76m x 3.89m

9'0" x 12'7"

• Bedroom 3 3.09m x 2.59m

10'1" x 8'5"

• Family bathroom

Please Note - The dimensions are taken from construction drawings and may vary slightly during the course of construction. We will use our best endeavours to check the dimensions once the property is complete. Also, the bathroom and kitchen layouts are indicative for the brochure. Please ask the sales consultant for detailed drawings.