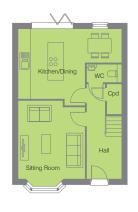

# The Stanford

A lovely 3 bedroom family home. The ground floor consists of a generous, well equipped kitchen/dining room, sitting room with bay window, and a downstairs WC.

On the first floor there are 3 bedrooms and a family bathroom, with an ensuite bathroom to bedroom 1.

# **Ground Floor**

• Sitting Room 4.50m x 3.81m

14'9" x 12'5"

• Kitchen 4.03m max x 5.97m narrowing to 3.85m x 1.95m

13'2" max x 19'5" narrowing to 12'6" x 6'3"

• WC

First Floor

• Bedroom 1 3.03m plus wardrobes x 3.33m